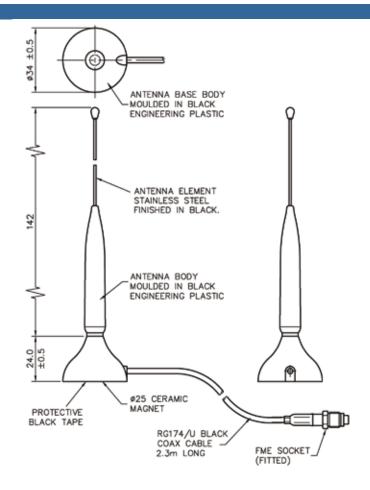

#### Technical Drawing

### Magnetic Antenna

<sup>\*</sup> All measurement use a groundplane

| Part No.              |          |                                         |
|-----------------------|----------|-----------------------------------------|
|                       |          | MAR-2009-2F                             |
| Electrical Data       |          |                                         |
| Frequency Range (MHz) |          | 890-960 & 1710-2170                     |
| Pre-Tuned Band        |          | GSM900, GSM1800, PCS1900 & 3G UMTS      |
| Gain: Isotropic       |          | 2dBi (890-960MHz) & 5dBi (1710-2170MHz) |
| Compared to ¼ wave    |          | 0dB (890-960MHz) & 3dB (1710-2170MHz)   |
| Polarisation          |          | Vertical                                |
| Pattern               |          | Omni Directional                        |
| Impedance             |          | 50Ω                                     |
| Max Input Power (W)   |          | 10                                      |
| Mechanical Data       |          |                                         |
| Dimensions (mm)       | Height   | 166                                     |
|                       | Diameter | 25                                      |
| Operating Temp (°C)   |          | -40° / +80°C                            |
| Material              |          | Engineering Plastic                     |
| Colour                |          | Black                                   |
| Mounting Data         |          |                                         |
| Fixing                |          | Magnetic Mount                          |
| Material              |          | Engineering Plastic                     |
| Colour                |          | Black                                   |
| Cable Data            |          |                                         |
| Туре                  |          | RG174                                   |
| Thickness (mm)        |          | 2.5                                     |
| Length (m)            |          | 2.3                                     |
| Termination           |          | FME Socket                              |