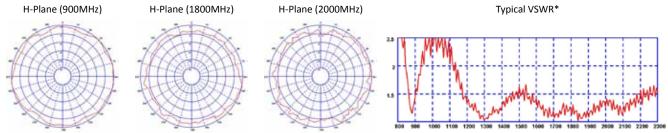

### Magnetic Antenna

<sup>\*</sup> All measurement use a groundplane

| Part No.              |          |                                         |
|-----------------------|----------|-----------------------------------------|
|                       |          | MAR-2009-2F                             |
| Electrical Data       |          |                                         |
| Frequency Range (MHz) |          | 890-960 & 1710-2170                     |
| Pre-Tuned Band        |          | GSM900, GSM1800, PCS1900 & 3G UMTS      |
| Gain: Isotropic       |          | 2dBi (890-960MHz) & 5dBi (1710-2170MHz) |
| Compared to ¼ wave    |          | 0dB (890-960MHz) & 3dB (1710-2170MHz)   |
| Polarisation          |          | Vertical                                |
| Pattern               |          | Omni Directional                        |
| Impedance             |          | 50Ω                                     |
| Max Input Power (W)   |          | 10                                      |
| Mechanical Data       |          |                                         |
| Dimensions (mm)       | Height   | 166                                     |
|                       | Diameter | 25                                      |
| Operating Temp (°C)   |          | -40° / +80°C                            |
| Material              |          | Engineering Plastic                     |
| Colour                |          | Black                                   |
| Mounting Data         |          |                                         |
| Fixing                |          | Magnetic Mount                          |
| Material              |          | Engineering Plastic                     |
| Colour                |          | Black                                   |
| Cable Data            |          |                                         |
| Туре                  |          | RG174                                   |
| Thickness (mm)        |          | 2.5                                     |
| Length (m)            |          | 2.3                                     |
| Termination           |          | FME Socket                              |