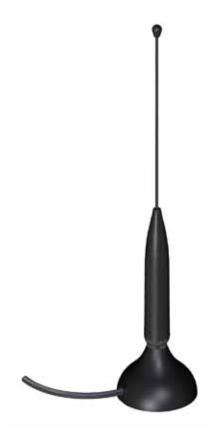

### Magnetic Antenna

#### MAR-2009

No hole installation Strong magnetic retention Easy removal

If you are constantly on the move the magnetic MAR & MD antenna range is the ultimate solution. Placed on the roof of a vehicle the antenna will grip securely with a tough but removable magnetic base, giving you high gain, omni-directional coverage.