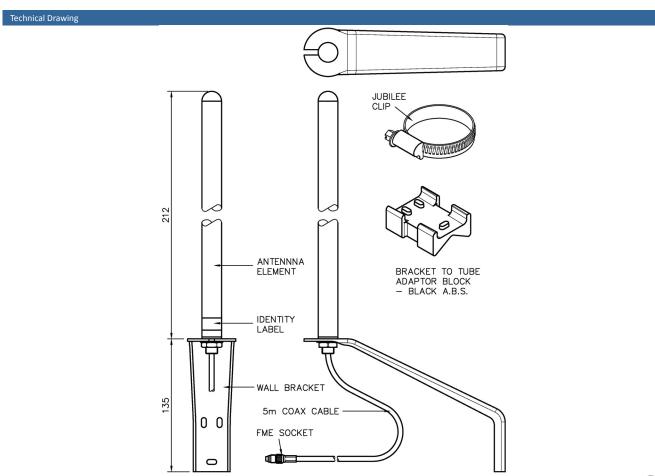

### **Bracket Mount Antennas**

| Part No.                         |          |                                             |
|----------------------------------|----------|---------------------------------------------|
|                                  |          | B2B-C3G-5F                                  |
| Electrical Data                  |          |                                             |
| Frequency Range (MHz)            |          | 805-960 & 1710-2170                         |
| Pre-Tuned Band                   |          | AMPS800, GSM900, GSM1800, PCS1900 & 3G UMTS |
| Gain: Isotropic                  |          | 2dBi (on all frequencies)                   |
| Compared to ¼ wave               |          | OdB (on all frequencies)                    |
| Polarisation                     |          | Vertical                                    |
| Pattern                          |          | Omni Directional                            |
| Impedance                        |          | 50Ω                                         |
| Max Input Power (W)              |          | 10                                          |
| Mechanical Data                  |          |                                             |
| Dimensions (mm)                  | Height   | 212                                         |
|                                  | Diameter | 20                                          |
| Operating Temp (°C)              |          | -40°/+80°C                                  |
| Material                         |          | Engineering Plastic                         |
| Colour                           |          | Grey                                        |
| Mounting Data                    |          |                                             |
| Fixing                           |          | Bracket Mount                               |
| Mounting Bracket Dimensions (mm) | Height   | 135                                         |
|                                  | Off-Set  | 180                                         |
| Cable Data                       |          |                                             |
| Туре                             |          | Low Loss URM76 Coax                         |
| Thickness (mm)                   |          | 5                                           |
| Length (m)                       |          | 5                                           |
| Termination                      |          | FME Socket                                  |