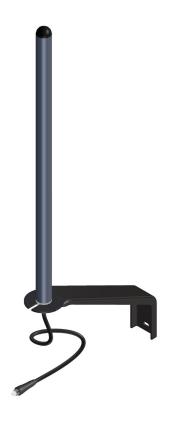

#### B2B-C3G-5F

Improves range
Cost effective solution
Easy installation

The B2B range is designed for machines that need to communicate easily with each other. The omni-directional radiation pattern makes them simple to install because no networking software or analysis is requires to find the optimum position.

### **Bracket Mount Antennas**

| Part No.                         |          |                                             |
|----------------------------------|----------|---------------------------------------------|
|                                  |          | B2B-C3G-5F                                  |
| Electrical Data                  |          |                                             |
| Frequency Range (MHz)            |          | 805-960 & 1710-2170                         |
| Pre-Tuned Band                   |          | AMPS800, GSM900, GSM1800, PCS1900 & 3G UMTS |
| Gain: Isotropic                  |          | 2dBi (on all frequencies)                   |
| Compared to ¼ wave               |          | OdB (on all frequencies)                    |
| Polarisation                     |          | Vertical                                    |
| Pattern                          |          | Omni Directional                            |
| Impedance                        |          | 50Ω                                         |
| Max Input Power (W)              |          | 10                                          |
| Mechanical Data                  |          |                                             |
| Dimensions (mm)                  | Height   | 212                                         |
|                                  | Diameter | 20                                          |
| Operating Temp (°C)              |          | -40°/+80°C                                  |
| Material                         |          | Engineering Plastic                         |
| Colour                           |          | Grey                                        |
| Mounting Data                    |          |                                             |
| Fixing                           |          | Bracket Mount                               |
| Mounting Bracket Dimensions (mm) | Height   | 135                                         |
|                                  | Off-Set  | 180                                         |
| Cable Data                       |          |                                             |
| Туре                             |          | Low Loss URM76 Coax                         |
| Thickness (mm)                   |          | 5                                           |
| Length (m)                       |          | 5                                           |
| Termination                      |          | FME Socket                                  |