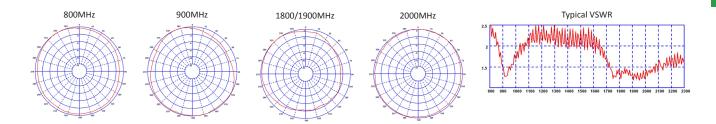

### **Bracket Mount Antennas**

| Part No.                         |          |                                             |
|----------------------------------|----------|---------------------------------------------|
|                                  |          | B2B-C3G-5F                                  |
| Electrical Data                  |          |                                             |
| Frequency Range (MHz)            |          | 805-960 & 1710-2170                         |
| Pre-Tuned Band                   |          | AMPS800, GSM900, GSM1800, PCS1900 & 3G UMTS |
| Gain: Isotropic                  |          | 2dBi (on all frequencies)                   |
| Compared to ¼ wave               |          | OdB (on all frequencies)                    |
| Polarisation                     |          | Vertical                                    |
| Pattern                          |          | Omni Directional                            |
| Impedance                        |          | 50Ω                                         |
| Max Input Power (W)              |          | 10                                          |
| Mechanical Data                  |          |                                             |
| Dimensions (mm)                  | Height   | 212                                         |
|                                  | Diameter | 20                                          |
| Operating Temp (°C)              |          | -40°/+80°C                                  |
| Material                         |          | Engineering Plastic                         |
| Colour                           |          | Grey                                        |
| Mounting Data                    |          |                                             |
| Fixing                           |          | Bracket Mount                               |
| Mounting Bracket Dimensions (mm) | Height   | 135                                         |
|                                  | Off-Set  | 180                                         |
| Cable Data                       |          |                                             |
| Туре                             |          | Low Loss URM76 Coax                         |
| Thickness (mm)                   |          | 5                                           |
| Length (m)                       |          | 5                                           |
| Termination                      |          | FME Socket                                  |